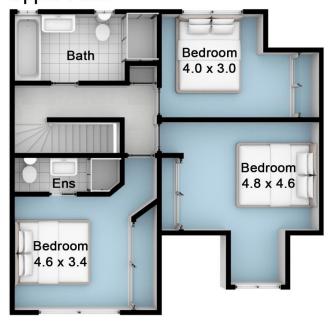

3 generous bedrooms all with built in wardrobes and the master has a federation style ensuite. The internal laundry

3 连 2 🗲 2 🖨

Price : \$ 1,215,000 Building Size : 281 sqm

View : https://www.gilmour.com.au/sale/nsw/hill