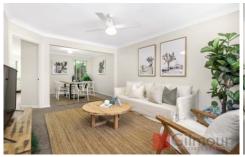

This immaculate town house has only 1 common wall, has fresh paint and brand-new carpet and is the biggest town house in the complex with the largest 'L' shaped yard with its own entrance gate.

Excellent living space with a lounge and dining area + a family meals or relaxing area adjacent to the functional kitchen with loads of storage cupboards & preparation space.