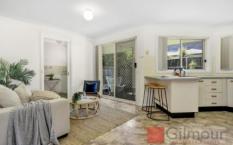

This immaculate town house has only 1 common wall, has fresh paint and brand-new carpet and is the biggest town house in the complex with the largest 'L' shaped yard with its own entrance gate.

Excellent living space with a lounge and dining area + a family meals or relaxing area adjacent to the functional kitchen with loads of storage cupboards & preparation space.