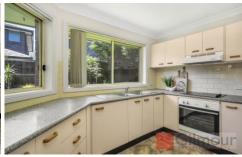

This immaculate town house has only 1 common wall, has fresh paint and brand-new carpet and is the biggest town house in the complex with the largest 'L' shaped yard with its own entrance gate.

Excellent living space with a lounge and dining area + a family meals or relaxing area adjacent to the functional kitchen with loads of storage cupboards & preparation space.