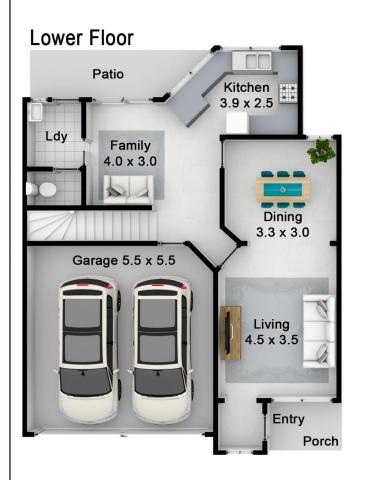

This immaculate town house has only 1 common wall, has fresh paint and brand-new carpet and is the biggest town house in the complex with the largest 'L' shaped yard with its own entrance gate.

Excellent living space with a lounge and dining area + a family meals or relaxing area adjacent to the functional kitchen with loads of storage cupboards & preparation space.

3 generous bedrooms all with built in wardrobes and the master has a federation style ensuite. The internal laundry

3 连 2 🗲 2 🖨

Price : \$ 1,215,000 Building Size : 281 sqm

View : https://www.gilmour.com.au/sale/nsw/hill