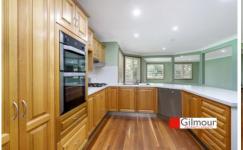

- RECENTLY PAINTED WITH BRAND NEW CARPET
- Four legitimate bedrooms all with built-in wardrobes and plenty of space for a queen bedroom set
- Optional study or fifth bedroom downstairs
- Timber kitchen with stone bench tops, gas cooking and a dishwasher
- Formal lounge and dining room with a fireplace for the Winter months, and a huge family room to the rear of the house, perfect for the kids
- Plantation shutters throughout for some style