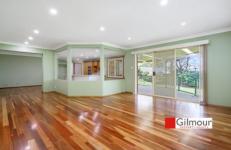

- RECENTLY PAINTED WITH BRAND NEW CARPET
- Four legitimate bedrooms all with built-in wardrobes and plenty of space for a queen bedroom set
- Optional study or fifth bedroom downstairs
- Timber kitchen with stone bench tops, gas cooking and a dishwasher
- Formal lounge and dining room with a fireplace for the Winter months, and a huge family room to the rear of the house, perfect for the kids
- Plantation shutters throughout for some style