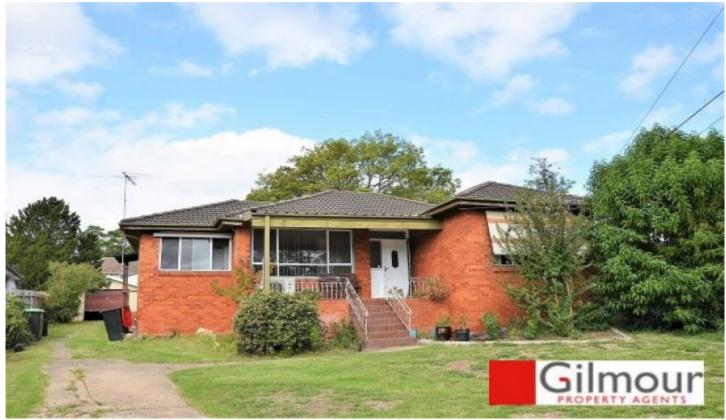

## 16 Dobson Crescent Baulkham Hills NSW

Well located 3 bedroom home offering:

- Air-conditioned L-shaped lounge and dining area
- Laminate kitchen with electric upright stove
- Tidy bathroom plus additional separate toilet
- Ensuite bathroom to main bedroom
- Single garage
- Water usage included
- Lawns and gardens to be maintained by house