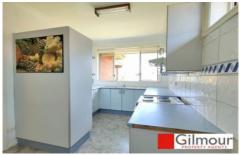

## 16 Dobson Crescent Baulkham Hills NSW

Well located 3 bedroom home offering:

- Air-conditioned L-shaped lounge and dining area
- Laminate kitchen with electric upright stove
- Tidy bathroom plus additional separate toilet
- Ensuite bathroom to main bedroom
- Single garage
- Water usage included
- Lawns and gardens to be maintained by house