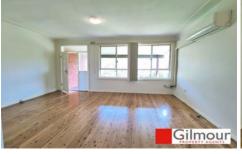

## 16 Dobson Crescent Baulkham Hills NSW

Well located 3 bedroom home offering:

- Air-conditioned L-shaped lounge and dining area
- Laminate kitchen with electric upright stove
- Tidy bathroom plus additional separate toilet
- Ensuite bathroom to main bedroom
- Single garage
- Water usage included
- Lawns and gardens to be maintained by house