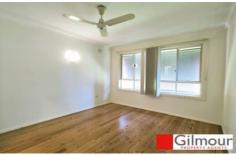

## 16 Dobson Crescent Baulkham Hills NSW

Well located 3 bedroom home offering:

- Air-conditioned L-shaped lounge and dining area
- Laminate kitchen with electric upright stove
- Tidy bathroom plus additional separate toilet
- Ensuite bathroom to main bedroom
- Single garage
- Water usage included
- Lawns and gardens to be maintained by house