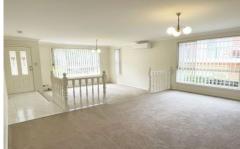

- 3 bedrooms, main with walk-in wardrobe and balcony and others both with built in wardrobes
- Ceiling fans upstairs
- Well-appointed kitchen with a dishwasher
- Sunken lounge room with split system air conditioning and a separate dining area
- Ensuite to main bedroom, bath tub to main bathroom and an additional toilet downstairs
- Internal laundry
- Double automatic garage for your convenience