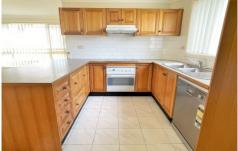

- 3 bedrooms, main with walk-in wardrobe and balcony and others both with built in wardrobes
- Ceiling fans upstairs
- Well-appointed kitchen with a dishwasher
- Sunken lounge room with split system air conditioning and a separate dining area
- Ensuite to main bedroom, bath tub to main bathroom and an additional toilet downstairs
- Internal laundry
- Double automatic garage for your convenience