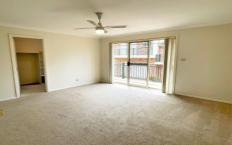

- 3 bedrooms, main with walk-in wardrobe and balcony and others both with built in wardrobes
- Ceiling fans upstairs
- Well-appointed kitchen with a dishwasher
- Sunken lounge room with split system air conditioning and a separate dining area
- Ensuite to main bedroom, bath tub to main bathroom and an additional toilet downstairs
- Internal laundry
- Double automatic garage for your convenience