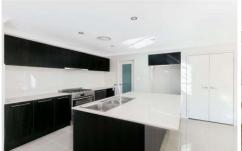

## Features include:

- Four fantastic size bedrooms, all with built-in robes
- Master bedroom with ensuite
- Executive kitchen with gas cooking, granite benches and dishwasher
- Opulent interiors with stunning high ceilings
- Ducted air-conditioning throughout
- Amazing street presence, flexible floor plan
- Alfresco dining, low maintenance yards
- Plenty of storage, guest toilet to laundry
- Automatic double lock up garage with internal access