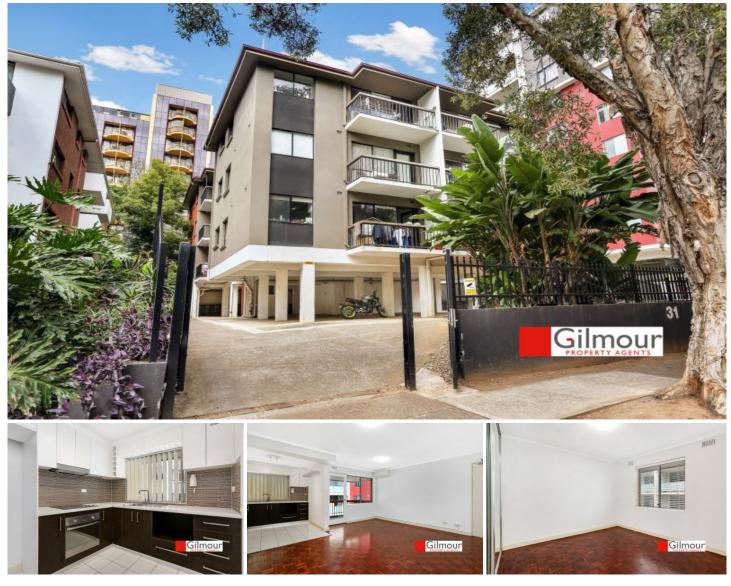

## 11/31 Campbell Street Parramatta NSW

Perfectly positioned in the heart of Parramatta CBD, opposite Westfield Shopping Centre and short stroll to train station, this contemporary apartment presents stylish easy-care living in an ultra-convenient lifestyle location with all amenities right at your doorstep.

## Featuring the following:

- Positioned on top floor of boutique three-level security complex

- Combined lounge and dining with air-conditioner and access to balcony

- Freshly painted and polished timber flooring throughout
- Contemporary kitchen with quality stainless steel appliances
- Two good sized bedrooms with built-in wardrobes
- Modern bathroom
- Undercover parking space