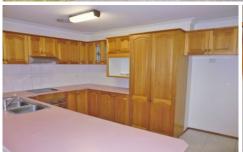

## Property includes:

- ? 4 bedroom single level brick home with carpeted and tiled floors
- ? Separate lounge & dining, kitchen and adjoining rumpus/family area leading to rear yard.
- ? Built in robes to 3 bedrooms and master has ensuite
- ? Lock up single garage with access to rear.
- ? Securely fenced back garden with privacy and room to grow a garden
- ? Kitchen has plenty of cupboards, electric cooking and space for dishwasher
- ? Paintwork, blinds and light fittings all in good condition.
- ? Pets may be considered