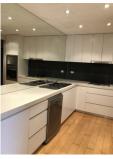

Caesar Stone kitchen with floor to ceiling custom cupboards

Internal laundry

Master bedroom with ensuite and fitted walk-in robe

3 further bedrooms with fitted built-in robes

Large family main bathroom.

Single garage & garden Shed.