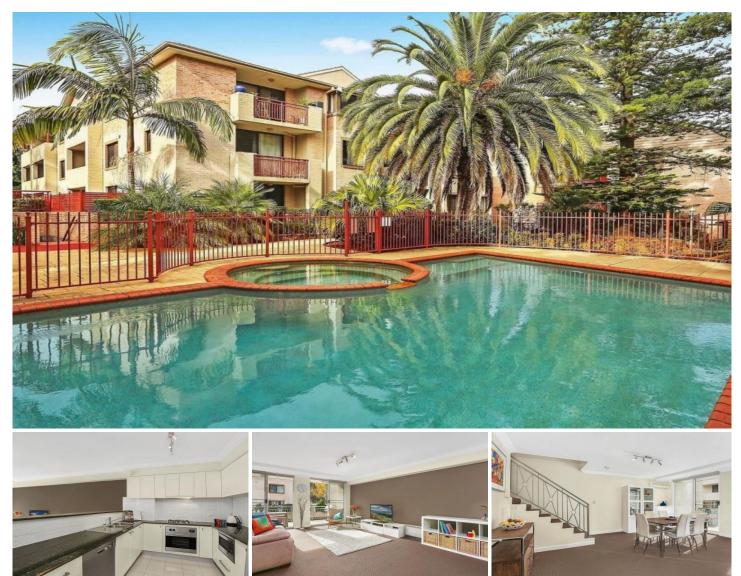

## 12/1-7 Hume Avenue Castle Hill NSW

Spacious Double Story Apartment In The Sought After Sorrento Garden Complex

## Features:

- Open plan living layout with balcony
- Modern Kitchen with gas cooking and quality appliances overlooking lounge room
- Spacious living room with dining space and air conditioner
- Good sized main bedroom with ensuite
- Main bathroom with bathtub
- Internal laundry with dryer
- Security Complex with Pool
- 2 lock up garage
- Walking distance to Castle tower, Castle hill train station and all the amenities Castle Hill has to offer
- Castle Hill Public School; Castle Hill High School