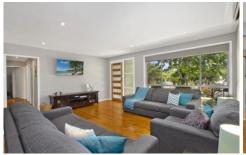

## Property includes:

- ? 3 bedroom brick home with timber floors in living area and carpet to bedrooms
- ? Built-ins in bedrooms.
- ? Bath in main bathroom.
- ? Separate lounge/dining, study /family area plus large covered deck in rear garden
- ? Kitchen with plenty of cupboards & electric stove
- ? Air con to lounge room, plus blinds and light fittings
- ? Driveway to single lock up garage