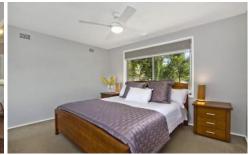

## Property includes:

- ? 3 bedroom brick home with timber floors in living area and carpet to bedrooms
- ? Built-ins in bedrooms.
- ? Bath in main bathroom.
- ? Separate lounge/dining, study /family area plus large covered deck in rear garden
- ? Kitchen with plenty of cupboards & electric stove
- ? Air con to lounge room, plus blinds and light fittings
- ? Driveway to single lock up garage