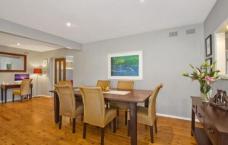

## Property includes:

- ? 3 bedroom brick home with timber floors in living area and carpet to bedrooms
- ? Built-ins in bedrooms.
- ? Bath in main bathroom.
- ? Separate lounge/dining, study /family area plus large covered deck in rear garden
- ? Kitchen with plenty of cupboards & electric stove
- ? Air con to lounge room, plus blinds and light fittings
- ? Driveway to single lock up garage