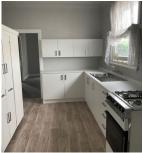

- ? 1 bedroom garden flat with new kitchen cabinets and new vinyl flooring and carpet to Living and bedroom
- ? Built-ins in bedroom.
- ? Bathroom has shower and laundry facilities within and new vinyl flooring also.
- ? Separate lounge, bedroom and kitchen plus shared outdoor area with clothesline.
- ? Kitchen with plenty of cupboards & electric stove
- ? Air con to lounge room, plus blinds and light fittings.
- ? On street parking