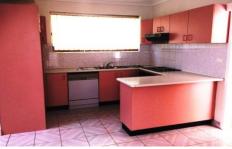

## Features include:

- ? Two bedrooms with built in wardrobes.
- ? Main and second bedroom access to private balcony.
- ? Main bedroom with ensuite and split system A/C.
- ? Separate living area with floating timber floorboards.
- ? Electric kitchen with dishwasher and stainless steel appliances.
- ? Internal laundry with separate 3rd toilet.
- ? Single lock up garage with convenient internal access.