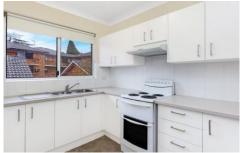

## Features include:

- Spacious living and dining area that flows to a leafy terrace
- Tidy bathroom with separate bath tub and shower
- Light and airy interiors, modern neutral tones throughout
- Updated kitchen with ample storage space
- Floorboards to the living/ dining room
- Two great size bedrooms with built-in robes to master
- Located at the rear of the complex providing peaceful living
- Internal laundry and undercover car space