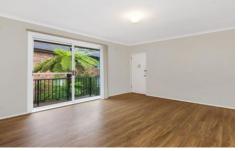

## Features include:

- Spacious living and dining area that flows to a leafy terrace
- Tidy bathroom with separate bath tub and shower
- Light and airy interiors, modern neutral tones throughout
- Updated kitchen with ample storage space
- Floorboards to the living/ dining room
- Two great size bedrooms with built-in robes to master
- Located at the rear of the complex providing peaceful living
- Internal laundry and undercover car space