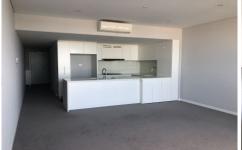

## Features include:

- Spacious open plan living room which flows freely to the large enclosed balcony
- Gourmet kitchen with stone bench tops &quality ILVE appliances, dishwasher & microwave & excellent storage
- Split system air conditioners in Living room and Bedroom
- Generous bedroom with built in robes & handy access to the bathroom
- Internal storage room
- Washing machine & dryer included
- Communal rooftop terrace with water views, seating & BBQ facilities