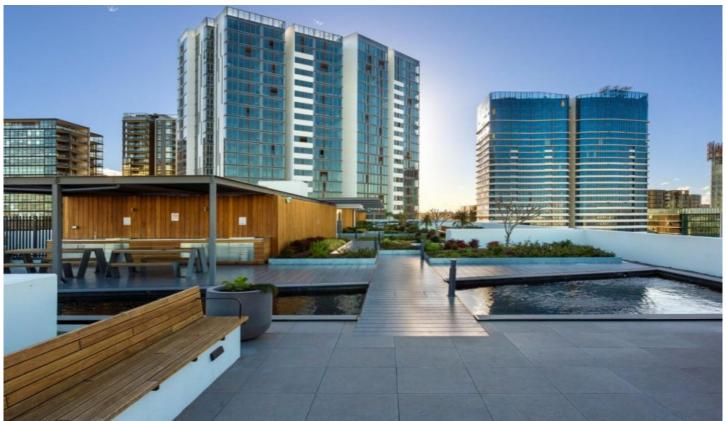

## Features include:

- Spacious open plan living room which flows freely to the large enclosed balcony
- Gourmet kitchen with stone bench tops &quality ILVE appliances, dishwasher & microwave & excellent storage
- Split system air conditioners in Living room and Bedroom
- Generous bedroom with built in robes & handy access to the bathroom
- Internal storage room
- Washing machine & dryer included
- Communal rooftop terrace with water views, seating & BBQ facilities