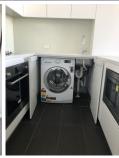

## Features include:

- Spacious open plan living room which flows freely to the large enclosed balcony
- Gourmet kitchen with stone bench tops &quality ILVE appliances, dishwasher & microwave & excellent storage
- Split system air conditioners in Living room and Bedroom
- Generous bedroom with built in robes & handy access to the bathroom
- Internal storage room
- Washing machine & dryer included
- Communal rooftop terrace with water views, seating & BBQ facilities