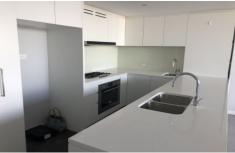

## Features include:

- Spacious open plan living room which flows freely to the large enclosed balcony
- Gourmet kitchen with stone bench tops &quality ILVE appliances, dishwasher & microwave & excellent storage
- Split system air conditioners in Living room and Bedroom
- Generous bedroom with built in robes & handy access to the bathroom
- Internal storage room
- Washing machine & dryer included
- Communal rooftop terrace with water views, seating & BBQ facilities