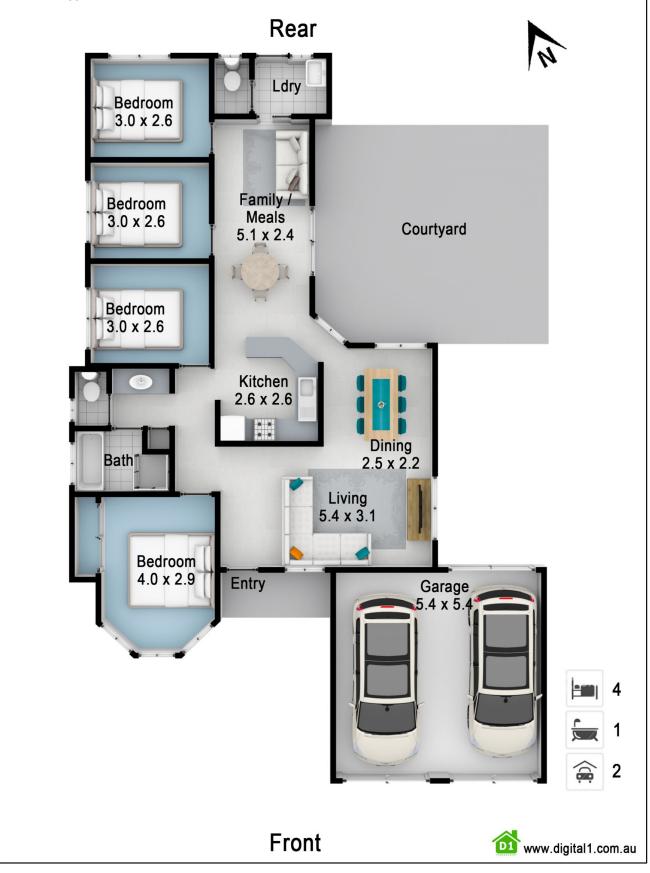

4 bedrooms here and the master has a built in wardrobe. Great living space with an L shape lounge & dining area and a family meals area of the functional kitchen with plenty of storage cupboards and preparation space. The 3 way bathroom is practical & the 2nd toilet off the laundry is handy. 2 split air conditioning systems take care of the seasonal variations in temperature making it pleasant all year round.

## Please note:

Floorplan measurements are a guide only.

All dimensions are approximate in their distance and volume.