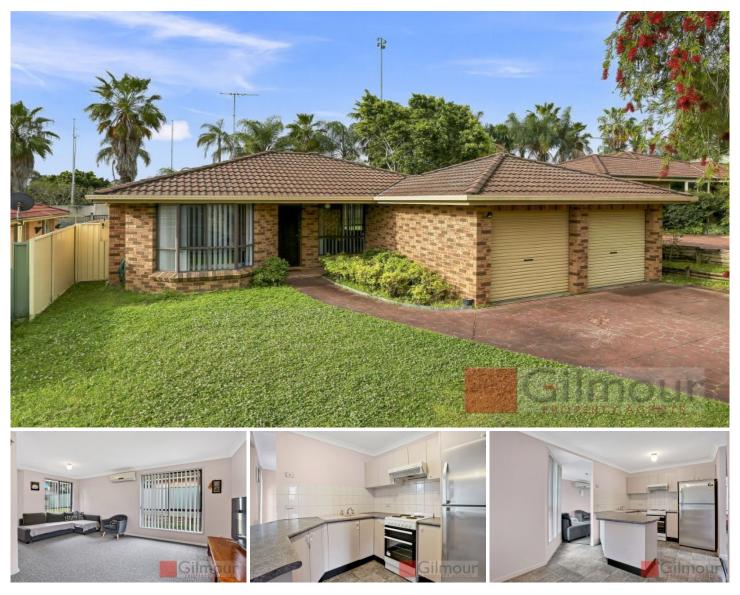

## 45 Southwaite Crescent Glenwood NSW

Located in a quiet established crescent this easy to live in single level home will suit first home buyers, investors or downsizers. The level 450m2 block has a drive through option at the back of the double garage giving access to the back yard.

4 bedrooms here and the master has a built in wardrobe. Great living space with an L shape lounge & dining area and a family meals area of the functional kitchen with plenty of storage cupboards and preparation space. The 3 way bathroom is practical & the 2nd toilet off the laundry is handy. 2 split air conditioning systems take care of the seasonal variations in temperature making it pleasant all year round.

Convenient to Parklea Public school only 650m away and a 1.4km walk to the Norwest Train Station & bus