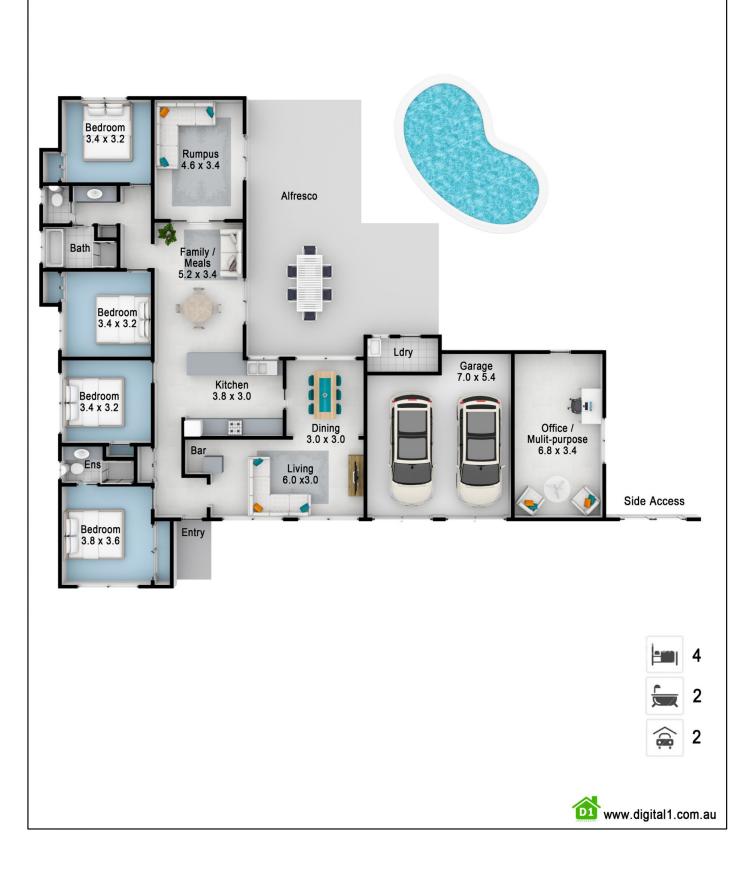

All 4 bedrooms have built in wardrobes and the master has an ensuite. Excellent living space consisting of a lounge & dining room, a family meals and a rumpus room. The seasonal variations in temperature are well covered by a ducted air conditioning system, ceiling fans & a slow combustion fire place.

The central kitchen has loads of preparation space, storage cupboards and overlooks the generous covered alfresco area and swimming pool. A double lock up garage for the

## 10 Woodburn Place, Glenhaven

Please note:

Floorplan measurements are a guide only.

All dimensions are approximate in their distance and volume.