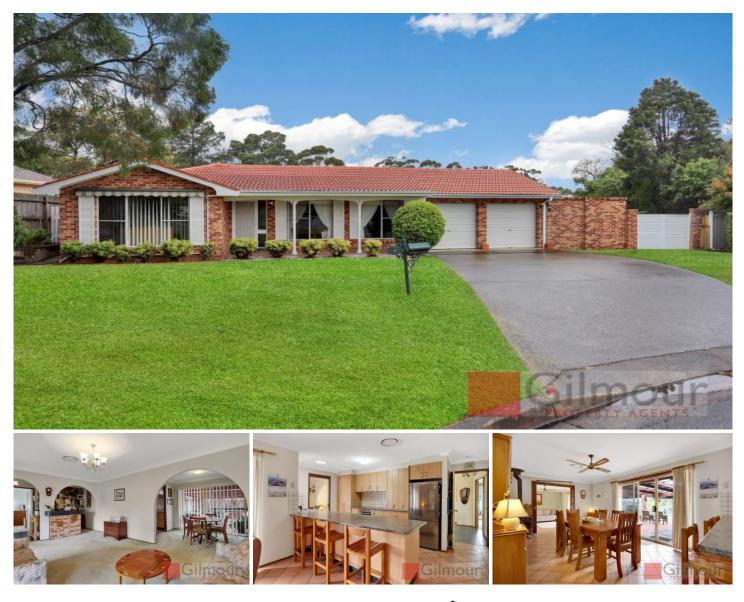

## **10 Woodburn Place Glenhaven NSW**

Located in the eye of a quiet culdesac this easy to live in single level home has all the ingredients that growing families are looking. A 921m2 block and a real yard, multiple living areas, a huge separate work from home office, air conditioning, a refreshing Inground pool + a huge outside entertaining area.

All 4 bedrooms have built in wardrobes and the master has an ensuite. Excellent living space consisting of a lounge & dining room, a family meals and a rumpus room. The seasonal variations in temperature are well covered by a ducted air conditioning system, ceiling fans & a slow combustion fire place.

The central kitchen has loads of preparation space, storage cupboards and overlooks the generous covered alfresco area and swimming pool. A double lock up garage for the