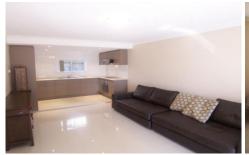

## 9A Loftus Road Pennant Hills NSW

Situated on the ground floor, this extra-large and welcoming one bedroom apartment offers a low maintenance and peaceful lifestyle. Offering fully updated interiors, modern kitchen with electric cooking facilities, high ceilings, fully tiled throughout with garden outlooks, this property is sure to please.

## Features include:

- Fantastic size bedroom with separate entrance
- Fully tiled throughout for easy maintenance
- Modern kitchen with electric cooking facilities
- Combined living and dining
- Tidy bathroom with separate shower
- Single car space for added convenience
- Set back from the road offering complete privacy
- Communal garden area