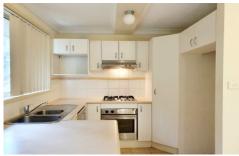

## Property features include:

- Three queen size bedrooms with built-in robes
- Updated kitchen with gas cooking and dishwasher
- Main bathroom featuring a separate bath tub and shower
- Beautifully looked after complex and grounds
- Cleverly designed floor plan, split system air conditioner to living room
- Easy to maintain sunny courtyard perfect for kids
- Moments to M2 city busses, 500m walk to Castle Towers
- Double lock up garage with internal access