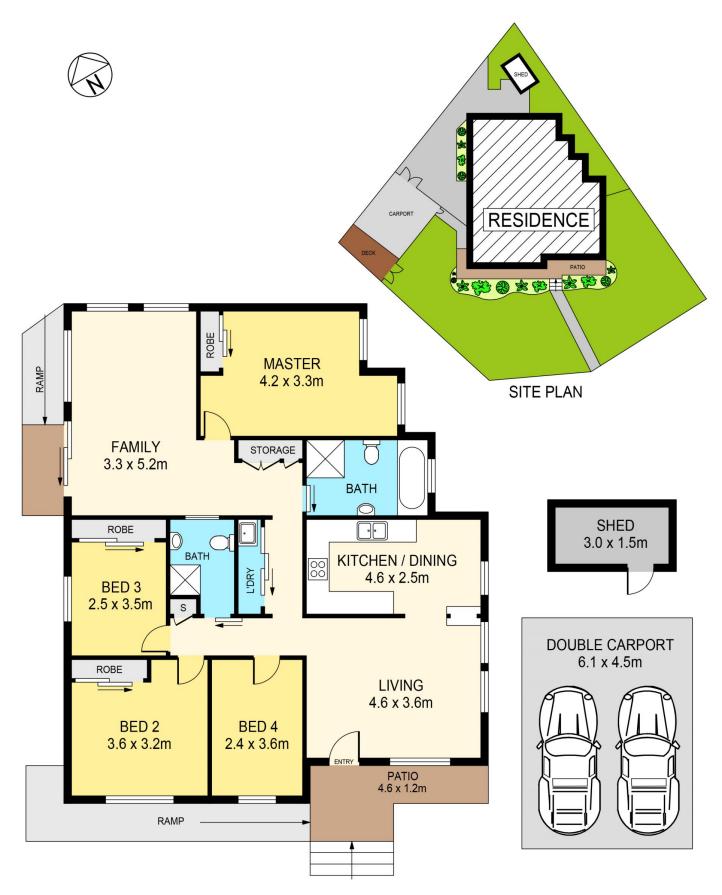

## 1 Cypress Road North St Marys NSW

Centrally located in the heart of North St Marys, this newly renovated, freshly painted home is close to all amenities. Minutes away from shopping districts, a short stroll to schools, public transport, and approximately 2km to St Marys Train Station, which is also a soon to be metro for the new upcoming Western Sydney Airport.

### It includes:

- new flooring
- reverse cycle air conditioning
- carport for 2 cars
- 2 brand new bathrooms
- brand new kitchen and appliances
- built in robes
- garden shed
- ceiling fans to all bedrooms

# 1 CYPRESS ROAD, NORTH ST MARYS

#### DISCLAIMER

PLANS SHOWN ARE FOR MARKETING PURPOSES ONLY, ALL DIMENSIONS ARE APPROXIMATE AND NOT TO SCALE. THEY ARE SUBJECT TO ERRORS AND INACCURACIES AND NO LIABILITY WILL BE ACCEPTED. INTERESTED PARTIES SHOULD MAKE THEIR OWN INQUIRIES.