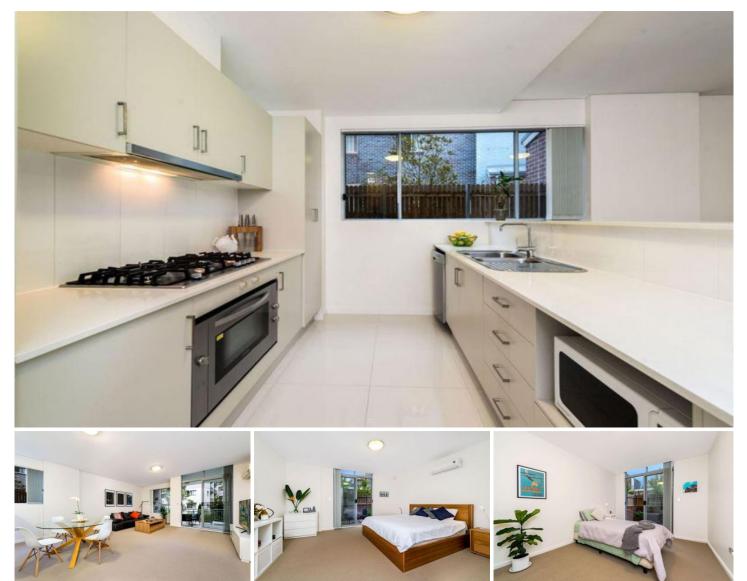

Features include:

- Executive kitchen with granite benchtops, gas appliances and dishwasher

- Ultra high ceilings emphasising the wonderful space

- Split system air-conditioner to living room & master bedroom

- Galley style kitchen with stainless steel appliances and

2 🛤 2 🚔 2 🚘

View : https://www.gilmour.com.au/lease/nsw/hills/castle -hill/residential/unit/6618948

Gilmour

Gilmour Property Agents 02 9899 3311

https://www.gilmour.com.au Just another WordPress site