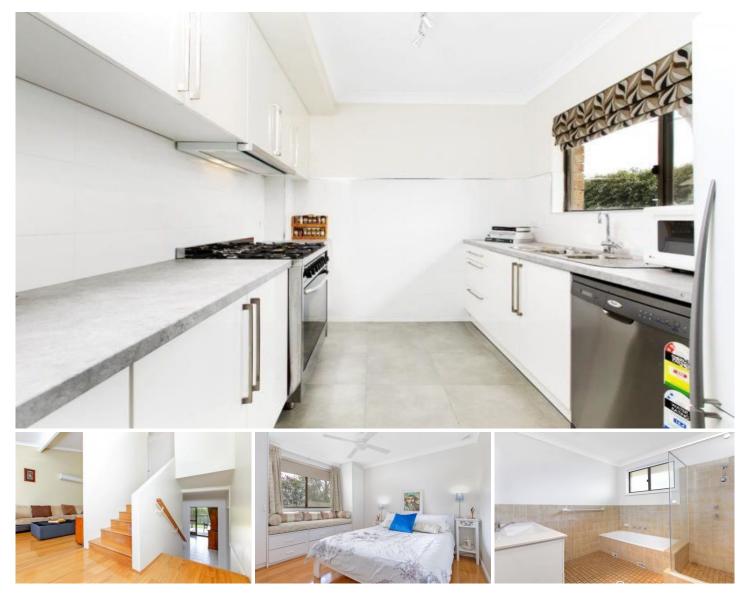

## - Three bedrooms

- -Two bedrooms with built-ins
- Spacious lounge room

- Modern kitchen with stainless steel appliances and gas cooking

- Dining room adjoining kitchen and overlooking the backyard

- Large covered entertaining area and grassed yard with side access

- Timber floorboards

https://www.gilmour.com.au Just another WordPress site

View : https://www.gilmour.com.au/lease/nsw/hills/baulk ham-hills/residential/townhouse/6597687

Gilmour

Gilmour Property Agents 02 9899 3311