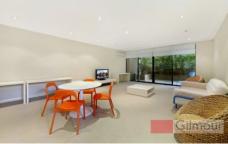

## Features:

- Spacious Master Bedroom with en-suite
- Gas cooking, heating outlets, BBQ outlet
- Gourmet Kitchen with Caesar stone benchtops and high quality appliances
- Internal laundry
- Open plan living
- Secured parking
- Light filled living opening to large covered alfresco entertaining area
- Within a short stroll to Castle Towers, Local Cafes, Restaurants, Medical Practitioners and Metro Rail