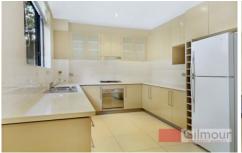

## Features:

- Spacious Master Bedroom with en-suite
- Gas cooking, heating outlets, BBQ outlet
- Gourmet Kitchen with Caesar stone benchtops and high quality appliances
- Internal laundry
- Open plan living
- Secured parking
- Light filled living opening to large covered alfresco entertaining area
- Within a short stroll to Castle Towers, Local Cafes, Restaurants, Medical Practitioners and Metro Rail