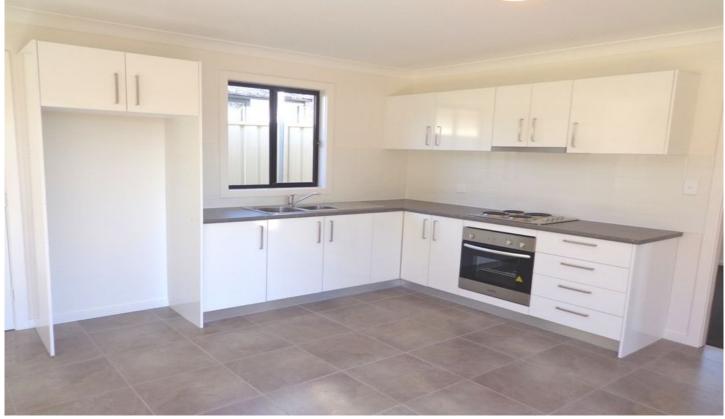

## 29a Dunstable Road Blacktown NSW

This modern 2 bedroom house is set back on a battle-axe block leading to a securely gated car entry, offering privacy away from the street. The home offers :-

- Immaculately presented home offering modern, well appointed kitchen with tiled splashback and stainless steel electric cooking appliances,
- Fully tiled bathroom with shower over bath and space for washing machine
- Good sized, carpeted bedrooms, each with built in robe and ceiling fans
- Light filled open plan living area with air conditioner
- Other features include vertical blinds and tiled entertaining area off living area, drive through sliding secure gate to carport and large private rear garden for relaxation