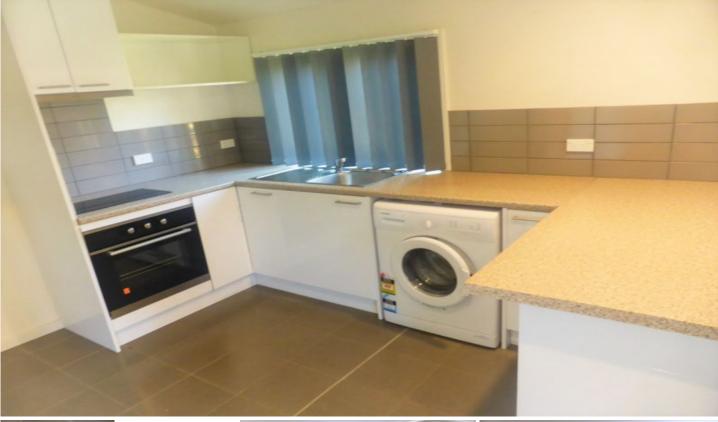

## Features:

- Good sized bedroom
- Separate lounge with open plan living
- En-suite bathroom
- Modern Kitchen with quality appliances
- Fully fenced backyard
- Internal laundry with washing machine
- Air conditioner in lounge room
- Small shed at the backyard
- Car can be parked in front of the granny flat drive way area