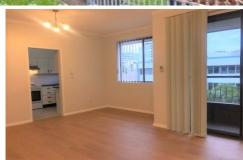

With a modern bathroom and a good-sized kitchen also includes secure single garage.

Featuring the following:

- Wonderfully proportioned lounge and dining with air-conditioner
- Floorboards throughout
- Two good size bedrooms
- Built-in wardrobe to main
- Large kitchen with electric stove and plenty of storage space
- Internal laundry
- Security building with intercom system & NBN ready