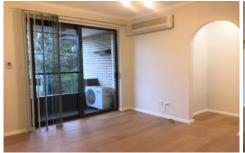

## 6/49 Goulburn Street Liverpool NSW

Immaculately presented this warm and inviting sundrenched top floor unit is situated right next to Liverpool Hospital. The unit features spacious combined living and dining area leading to lovely balcony.

With a modern bathroom and a good-sized kitchen also includes secure single garage.

Featuring the following:

- Wonderfully proportioned lounge and dining with air-conditioner
- Floorboards throughout
- Two good size bedrooms
- Built-in wardrobe to main
- Large kitchen with electric stove and plenty of storage space
- Internal laundry
- Security building with intercom system & NBN ready