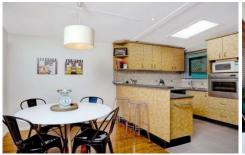

## 14 Gideon Street Winston Hills NSW

This cosy family home is perfect, Offering well sized living spaces and bedroom accommodation, great outdoor areas.

- Three good size bedrooms, all with built in robes
- Light filled "L" shaped living and dining areas
- Kitchen with stainless steel appliances and gas cooktop
- Functional family sized main bathroom
- Separately tenanted Granny Flat at rear of property, with shared backyard.
- Water & Gas included in the rental amount.
- Light filled throughout, split system air conditioning
- Undercover entertaining area, large grassed yard
- Tandem carport
- Near to local amenities with easy access to arterial roads