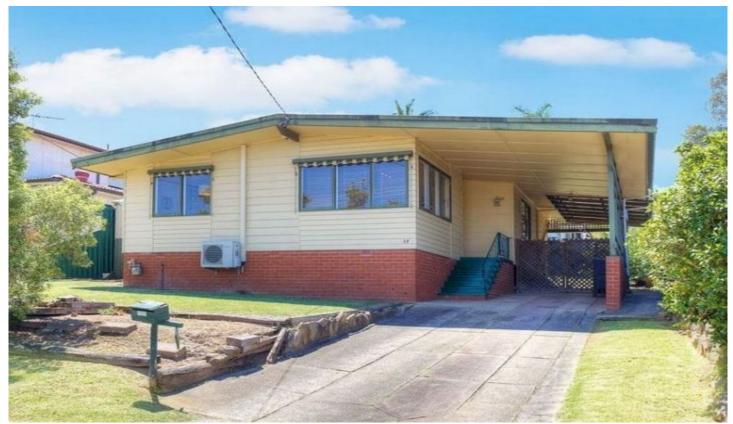

## 14 Gideon Street Winston Hills NSW

This cosy family home is perfect, Offering well sized living spaces and bedroom accommodation, great outdoor areas.

- Three good size bedrooms, all with built in robes
- Light filled "L" shaped living and dining areas
- Kitchen with stainless steel appliances and gas cooktop
- Functional family sized main bathroom
- Separately tenanted Granny Flat at rear of property, with shared backyard.
- Water & Gas included in the rental amount.
- Light filled throughout, split system air conditioning
- Undercover entertaining area, large grassed yard
- Tandem carport
- Near to local amenities with easy access to arterial roads