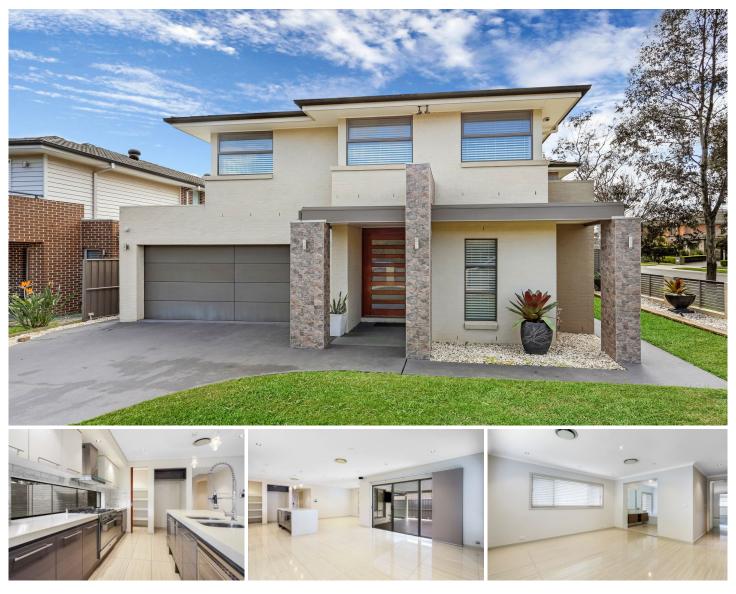

## 8 Paddle Street The Ponds NSW

Sparkling in presentation and offering an open plan design that compliments its elegant finishes, this stunner residence offers quality living and entertainment.

There is sure a lot to love about this one:

- Four grand sized bedrooms with high ceilings and all with built-ins

- Master bedroom with walk-in-robe & ensuite, which has a spa

- Two immaculate modern bathrooms with Caesar stone vanity and tiles to the ceiling

- Additional powder room downstairs
- Perfect open plan living area and dining area
- Additional games room or home office
- Upstairs family room
- Tiled throughout

4 🛤 2 🏪 2 🛱

View : https://www.gilmour.com.au/lease/nsw/hills/the-p onds/residential/house/6577117