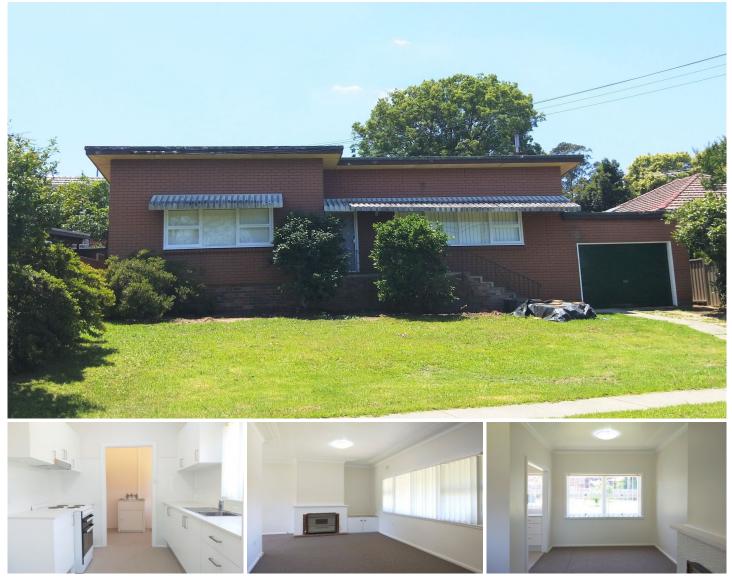

## 7 Yattenden Crescent Baulkham Hills NSW

This charming home is situated in a very convenient location, close to the heart of Castle Hill, with bus/train service and shopping centre just a short stroll away. Offering as-new kitchen and bathroom (with separate toilet), separate living and dining areas, outdoor paved entertaining area, internal laundry and a single lock up garage. Features include:-

- Two good sized bedrooms
- Separate living area filled with light
- Tiled and carpeted throughout
- Dining area off kitchen
- Modern kitchen with electric cooking
- Internal laundry
- Separate toilet
- Single Lock up garage
- Paved area for entertaining