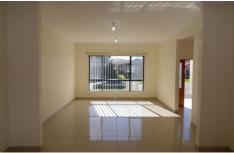

- Separate lounge and formal dining areas
- Informal meals and family areas off the gourmet kitchen with gas cooking & modern stainless steel appliances
- Upstairs there is a spacious rumpus area leading to large sunny tiled balcony
- All bedrooms with built in robes, with the master bedroom having walk in robe and ensuite.
- Vertical blinds throughout, carpet to bedrooms and tiles to