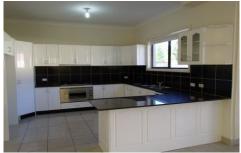

- Separate lounge and formal dining areas
- Informal meals and family areas off the gourmet kitchen with gas cooking & modern stainless steel appliances
- Upstairs there is a spacious rumpus area leading to large sunny tiled balcony
- All bedrooms with built in robes, with the master bedroom having walk in robe and ensuite.
- Vertical blinds throughout, carpet to bedrooms and tiles to