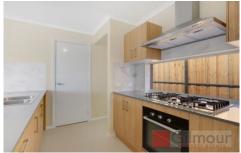

## Features include:

- Brand new pergola being built to the backyard, perfect for all year round entertaining
- Gourmet kitchen with walk-in pantry, stainless steel appliances and gas cooking
- Four fantastic size bedrooms upstairs all with built-in robes
- Fifth bedroom downstairs with full size bathroom
- Massive master bedroom with walk-in robe and lavish