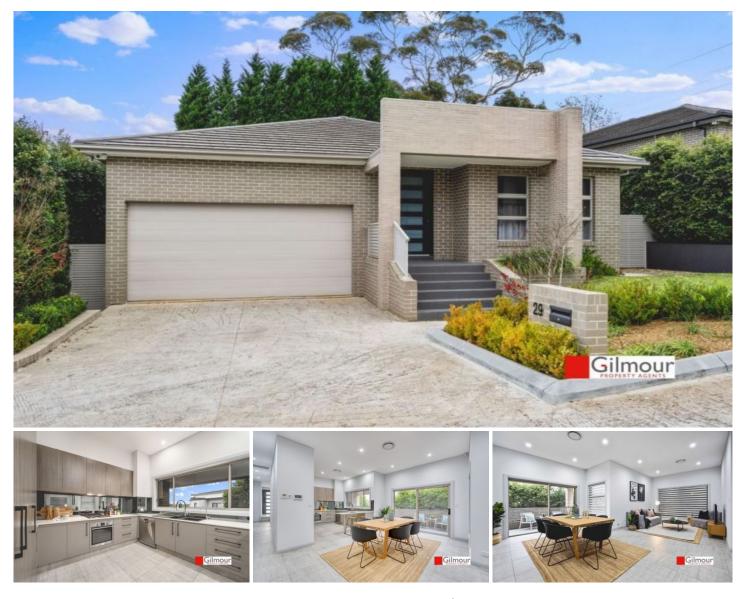

## 29 Tawmii Place Castle Hill NSW

Are you looking for a Single Level quality Master built almost new home on an easy-care block? Here it is! Builders own immaculate as new residence with 3-meter-high ceilings giving a lovely sense of space.

- All 4 bedrooms have built in wardrobes

- Master bedroom has extra built ins and a luxurious ensuite

- The impressive eat-in gourmet kitchen has plenty of storage cupboards & preparation space on the Caesar stone bench top

- The gas cook top will bring out the chef in you to create culinary masterpieces and you will love all the soft close door & draws

- Open plan living incorporating dining & relaxing space and the ducted air conditioning makes the ambient air temperature pleasant all year round