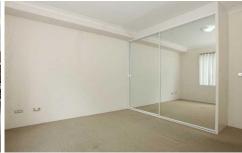

## Features Include:

- Modern corner unit with large balcony in secure complex
- 1 bedroom with mirrored built-in
- Open living area flowing to balcony and kitchen area with reverse cycle split system air conditioning
- Stylish kitchen with stainless steel appliances, gas cooking, dishwasher and good cupboard space
- Modern tiled bathroom with shower over bath
- Internal Laundry
- Tiled flooring through living areas and halls, with carpet to bedroom
- Balcony has North aspect