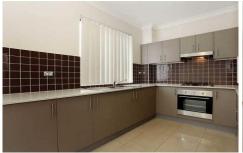

## Features Include:

- Modern corner unit with large balcony in secure complex
- 1 bedroom with mirrored built-in
- Open living area flowing to balcony and kitchen area with reverse cycle split system air conditioning
- Stylish kitchen with stainless steel appliances, gas cooking, dishwasher and good cupboard space
- Modern tiled bathroom with shower over bath
- Internal Laundry
- Tiled flooring through living areas and halls, with carpet to bedroom
- Balcony has North aspect