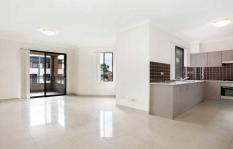

## Features Include:

- Modern corner unit with large balcony in secure complex
- 1 bedroom with mirrored built-in
- Open living area flowing to balcony and kitchen area with reverse cycle split system air conditioning
- Stylish kitchen with stainless steel appliances, gas cooking, dishwasher and good cupboard space
- Modern tiled bathroom with shower over bath
- Internal Laundry
- Tiled flooring through living areas and halls, with carpet to bedroom
- Balcony has North aspect