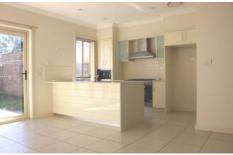

## Features:

- Three good size bedrooms
- Master bedroom with en suite, walk in wardrobe and access to balcony
- Built-in to all bedrooms
- Modern kitchen with gas cooking, stainless steel appliances
- Separate lounge and dining with tiled floor
- Meals area with bi fold doors
- Low maintenance grassed yard