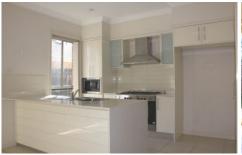

## Features:

- Three good size bedrooms
- Master bedroom with en suite, walk in wardrobe and access to balcony
- Built-in to all bedrooms
- Modern kitchen with gas cooking, stainless steel appliances
- Separate lounge and dining with tiled floor
- Meals area with bi fold doors
- Low maintenance grassed yard