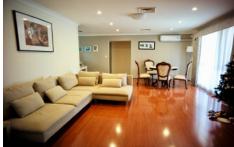

Boasting the following:

- Four great sized bedrooms upstairs
- Master bedroom with ensuite bathroom and air-conditioner
- Full main bathroom with separate shower and bath-tub
- Built-in wardrobes
- Spacious lounge and dining room with air-conditioner
- Floorboards throughout
- Modern kitchen with gas cooking
- Good size backyard with access to downstairs granny-flat containing the kitchenette, bedroom, bathroom and laundry
- Double lock up garage