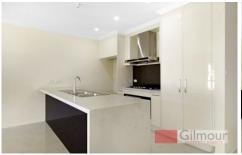

## Features:

- Three bedrooms located on the upper level, all with built-in robes
- Fourth bedroom or study with built in
- En-suite off master bedroom
- Larger room with covered balcony
- Main bathroom upstairs with guest bathroom downstairs
- Tiled lounge and multiple living areas
- Kitchen with all new stainless steel appliances, dishwasher and gas cooking
- Covered entertaining area accessed via sliding doors