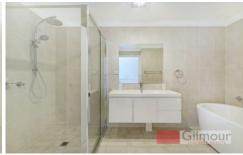

## Features:

- Three bedrooms located on the upper level, all with built-in robes
- Fourth bedroom or study with built in
- En-suite off master bedroom
- Larger room with covered balcony
- Main bathroom upstairs with guest bathroom downstairs
- Tiled lounge and multiple living areas
- Kitchen with all new stainless steel appliances, dishwasher and gas cooking
- Covered entertaining area accessed via sliding doors