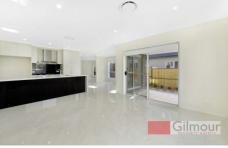

## Features:

- Three bedrooms located on the upper level, all with built-in robes
- Fourth bedroom or study with built in
- En-suite off master bedroom
- Larger room with covered balcony
- Main bathroom upstairs with guest bathroom downstairs
- Tiled lounge and multiple living areas
- Kitchen with all new stainless steel appliances, dishwasher and gas cooking
- Covered entertaining area accessed via sliding doors