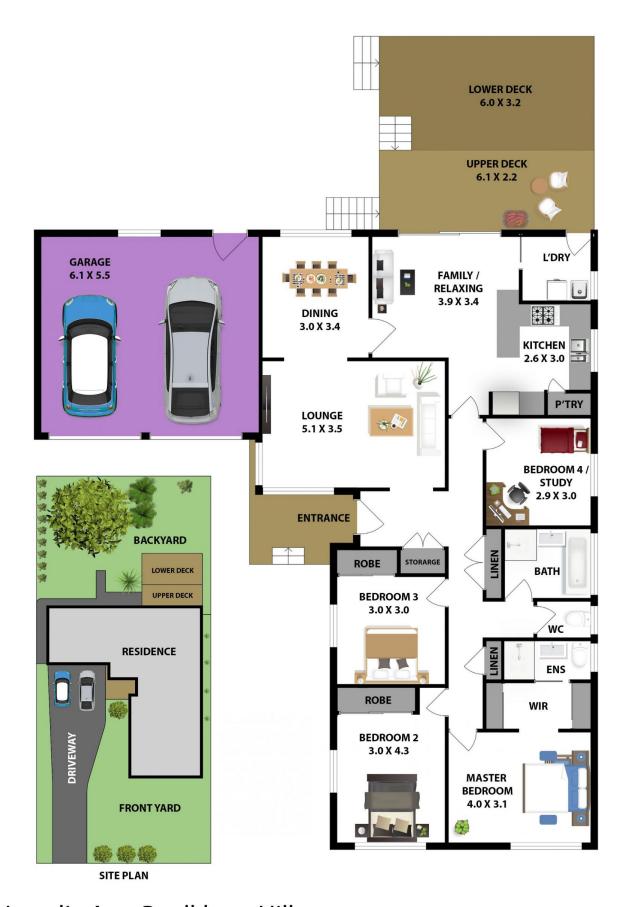

The polished floorboards add appeal to this easy to live in floorplan and the ceiling insulation helps all the split system air conditioners make it cosy warm in the colder months and cool in the heat of summer.

3 of the 4 bedrooms have built in wardrobes & the Master has an ensuite. Great living space with a lounge & dining room and a family relaxing area off the functional gas eat in Tasmanian Oak kitchen with a pantry. The updated bathroom has a separate loo. Step outside to a covered deck ideal for entertaining friends & family with a BBQ and enjoy the district views while the kids play in the generous