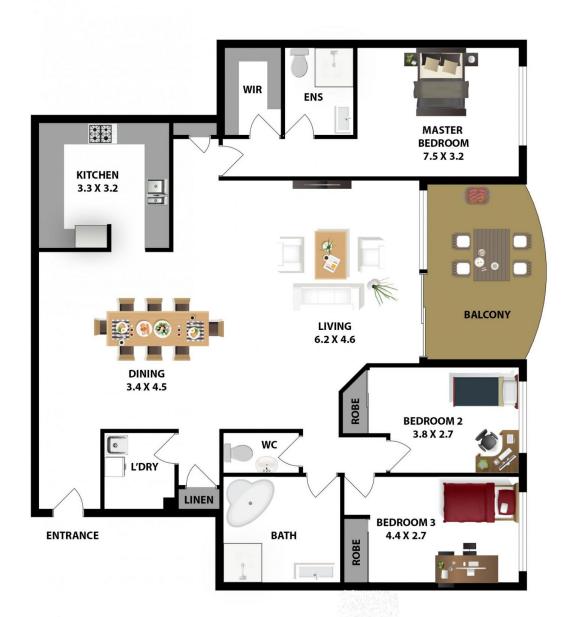

## 8/19-29 Sherwin Avenue Castle Hill NSW

Well positioned within a beautifully maintained complex, this spacious light filled apartment represents the very best of modern living with an ultra-convenient location to match.

Whether you're a growing family, investor, busy executive or simply seeking a low maintenance lifestyle, this luxury apartment has inclusions that will make everyday life easier & more enjoyable.

Here are some features that you will love:

- Master bedroom with walk in robe and ensuite
- Two additional bedrooms all with built ins
- Large beech kitchen with stainless steel appliances & gas cooking
- Over-sized open plan lounge and dining
- Tiled throughout & carpet in the bedrooms