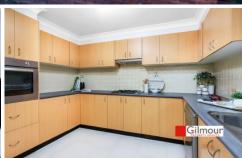

- Master bedroom with walk in robe and ensuite
- Two additional bedrooms all with built ins
- Large beech kitchen with stainless steel appliances & gas cooking
- Over-sized open plan lounge and dining
- Tiled throughout & carpet in the bedrooms