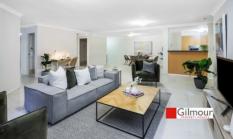

- Master bedroom with walk in robe and ensuite
- Two additional bedrooms all with built ins
- Large beech kitchen with stainless steel appliances & gas cooking
- Over-sized open plan lounge and dining
- Tiled throughout & carpet in the bedrooms