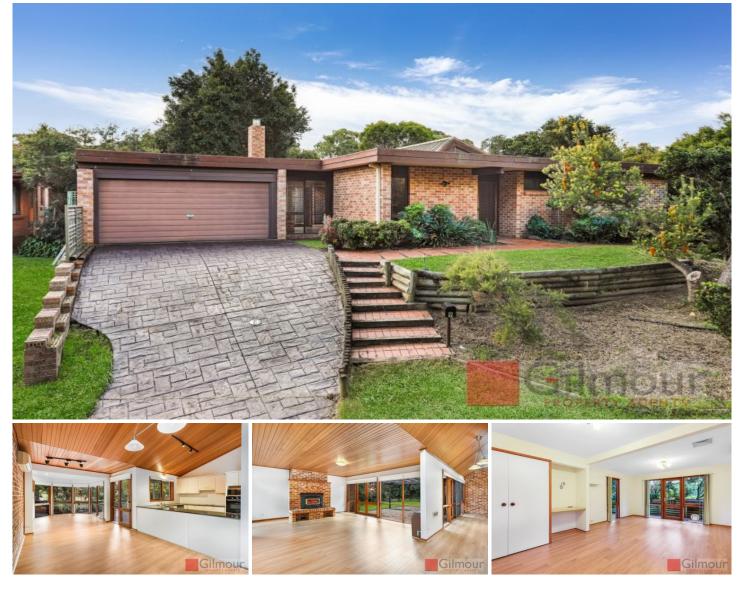

## 9 Ashford Avenue Castle Hill NSW

This 5 bedroom House is positioned in a peaceful street, not to be missed, this single level home with sizeable free flowing living interiors offers relaxed living , lifestyle and comfort.

Features include:

- 5 bedrooms with timber flooring and built in wardrobes.

- Master bedroom with ensuite

- Modern kitchen with dishwasher, electric cooking, ample of storage & quality finishes

- Combined living and dining areas.
- Split System air con.
- Double lock up garage
- Floorboards & tile throughout