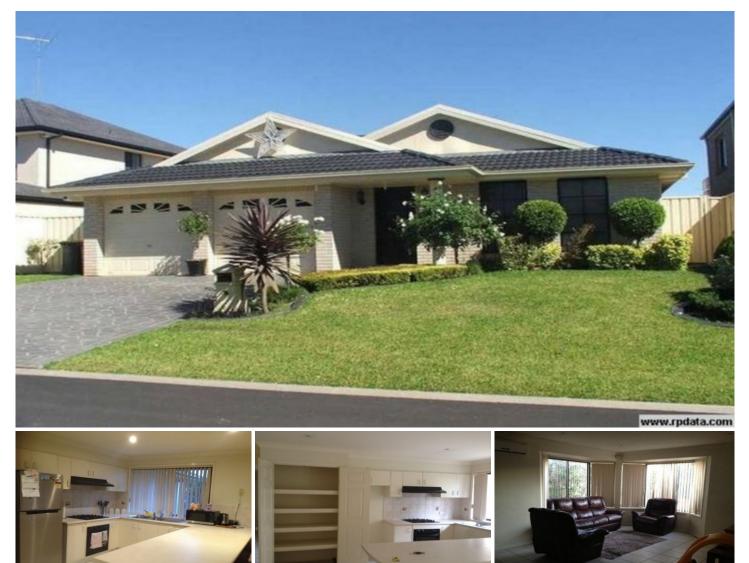

## 6 Farrier Way Kellyville Ridge NSW

Not to be missed is this single level home with sizeable free flowing living interiors offers relaxed living , lifestyle and comfort.

Features include:

- 4 bedrooms timber flooring and built in wardrobes.
- Master bedroom with ensuite and Walk-in wardrobe
- Modern kitchen with quality finishes, gas cooking.
- Large open plan living and dining space leading.

- Level lawn and established gardens ideal to enjoy all year round

- Split System air con.
- Double lock up garage with internal access
- NO carpet- tiles & floorboards throughout.

Central position to access Rouse Hill Town Centre/Metro,