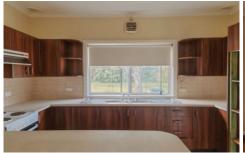

## Property includes:

- Three fantastic size bedrooms, one with built-in robe
- Updated and open plan kitchen with ample cupboard space
- Flexible floor plan, floorboards to all living areas
- Light and airy living area, internal laundry
- Tidy bathroom with separate bath tub and shower
- Ample off street parking
- Two sheds for added storage