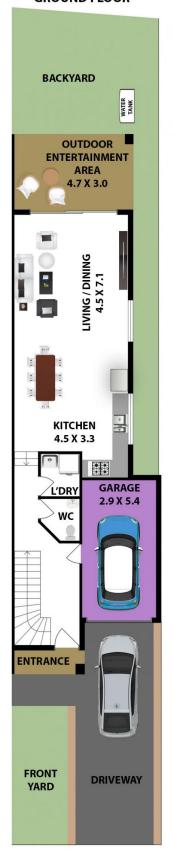

## 10B Rubina Street Merrylands NSW

A statement in low maintenance contemporary living, this beautiful architecturally designed duplex optimises space and natural light over a tastefully styled open plan flowing layout.

Showcasing a stylish kitchen, quality stainless steel appliances and sleek contemporary interiors reveal quality finishes/fittings.

Boasting a seamless flow of indoor/outdoor entertaining, enjoy the covered alfresco area with courtyard to entertain family or guests year-round.

This immaculate residence is perfect for those seeking a convenient and low maintenance lifestyle.

Features Include:

## 4 连 3 📛 1 🚘

Land Size: 204 sqm

View: https://www.gilmour.com.au/sale/nsw/parra

matta/merrylands/residential/semi-detached

/6445062

Khalil Elkoussa 02 9899 3311

## **GROUND FLOOR**