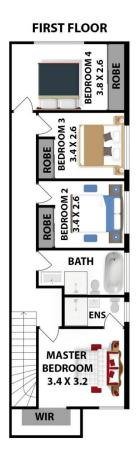

## 10B Rubina Street Merrylands NSW

A statement in low maintenance contemporary living, this beautiful architecturally designed duplex optimises space and natural light over a tastefully styled open plan flowing layout.

Showcasing a stylish kitchen, quality stainless steel appliances and sleek contemporary interiors reveal quality finishes/fittings.

Boasting a seamless flow of indoor/outdoor entertaining, enjoy the covered alfresco area with courtyard to entertain family or guests year-round.

This immaculate residence is perfect for those seeking a convenient and low maintenance lifestyle.

Features Include:

## 4 连 3 📛 1 🚘

Land Size: 204 sqm

View: https://www.gilmour.com.au/sale/nsw/parra

matta/merrylands/residential/semi-detached

/6445062

Khalil Elkoussa 02 9899 3311