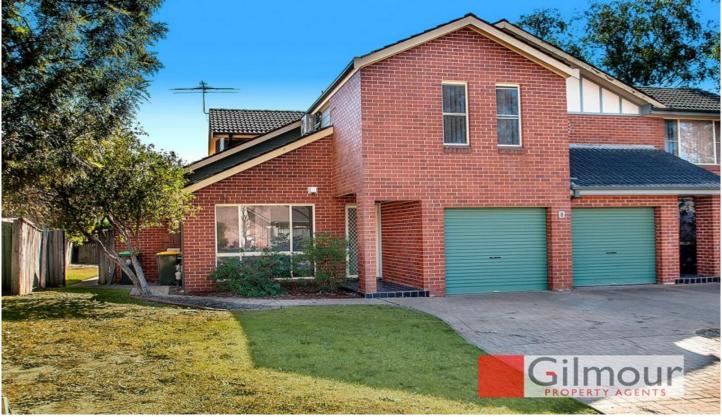

## **8a Tower Court Castle Hill NSW**

Set in quite and leafy street in the most sought after location

## Features:

- 3 good sized Bedrooms with Wardrobes and Ceiling fans to all
- Main bedroom with ensuite and spilit aircon
- Good sized lounge area with spilit aircon
- Study next to lounge room
- Good sized bathroom with bathtub
- Modern kitchen with gas cooking with adjoining dining
- Internal laundry with WC for guests
- Well manitained backyard for kids and guest entertainment
- Auto Tandem lock garage for 2 cars