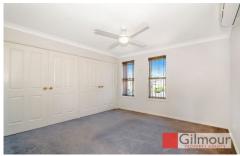

## Features:

- 3 good sized Bedrooms with Wardrobes and Ceiling fans to all
- Main bedroom with ensuite and spilit aircon
- Good sized lounge area with spilit aircon
- Study next to lounge room
- Good sized bathroom with bathtub
- Modern kitchen with gas cooking with adjoining dining
- Internal laundry with WC for guests
- Well manitained backyard for kids and guest entertainment
- Auto Tandem lock garage for 2 cars