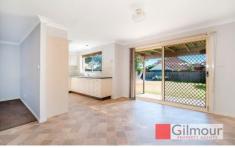

## Features:

- 3 good sized Bedrooms with Wardrobes and Ceiling fans to all
- Main bedroom with ensuite and spilit aircon
- Good sized lounge area with spilit aircon
- Study next to lounge room
- Good sized bathroom with bathtub
- Modern kitchen with gas cooking with adjoining dining
- Internal laundry with WC for guests
- Well manitained backyard for kids and guest entertainment
- Auto Tandem lock garage for 2 cars