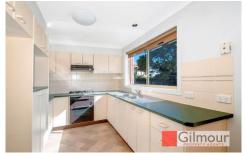

## Features:

- 3 good sized Bedrooms with Wardrobes and Ceiling fans to all
- Main bedroom with ensuite and spilit aircon
- Good sized lounge area with spilit aircon
- Study next to lounge room
- Good sized bathroom with bathtub
- Modern kitchen with gas cooking with adjoining dining
- Internal laundry with WC for guests
- Well manitained backyard for kids and guest entertainment
- Auto Tandem lock garage for 2 cars