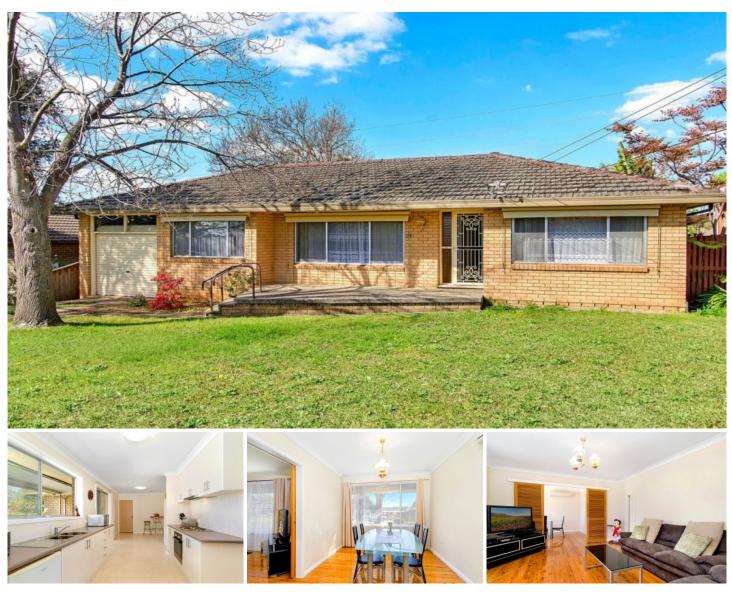

## 74 Mullane Avenue Baulkham Hills NSW

This classic style home is situated in an ultra-quiet established street that is located in the Matthew Pearce Primary school catchment area.

- Home features good sizing living space and polished timer floorboards throughout

- Separated lounge and formal dining room with air-conditioning

- Modern cupboard filled kitchen with an adjoining meals area

- Three good sized bedrooms, two bedrooms with built-in wardrobes

- Single garage with internal access
- Internal laundry with second toilet
- Private level rear yard making it idea for active children

Easy access to local schools. Winston Hills Mall and

3 🎮 1 🚔 1 🚘

View : https://www.gilmour.com.au/lease/nsw/hills/baulk ham-hills/residential/house/6435776

Gilmour

Gilmour Property Agents 02 9899 3311

https://www.gilmour.com.au Just another WordPress site