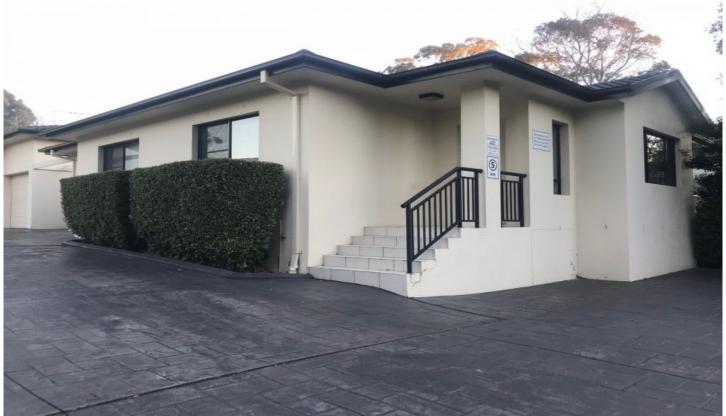

## 11/36-38 Watkins Road Baulkham Hills NSW

## Features:

- ? Boasting an open plan combined tiled lounge and dining area.
- ? Kitchen with Omega stainless steel appliances- Gas Stove, Electric oven and Dishwasher.
- ? Offering gas heating and ducted air conditioning throughout.
- ? Spacious bathroom plus an En-suite to main bedroom.
- ? Parking for two cars with single lock up garage plus permanent car park space as well.
- ? Small manageable fully fence backyard is for entertainment
- ? All good schools are in the area.
- ? Stockland shopping center, bus stops to city, M2 all nearby