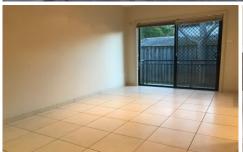

## Features:

- ? Boasting an open plan combined tiled lounge and dining area.
- ? Kitchen with Omega stainless steel appliances- Gas Stove, Electric oven and Dishwasher.
- ? Offering gas heating and ducted air conditioning throughout.
- ? Spacious bathroom plus an En-suite to main bedroom.
- ? Parking for two cars with single lock up garage plus permanent car park space as well.
- ? Small manageable fully fence backyard is for entertainment
- ? All good schools are in the area.
- ? Stockland shopping center, bus stops to city, M2 all nearby