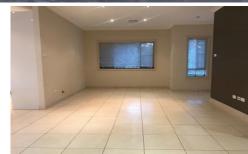

## Features:

- ? Boasting an open plan combined tiled lounge and dining area.
- ? Kitchen with Omega stainless steel appliances- Gas Stove, Electric oven and Dishwasher.
- ? Offering gas heating and ducted air conditioning throughout.
- ? Spacious bathroom plus an En-suite to main bedroom.
- ? Parking for two cars with single lock up garage plus permanent car park space as well.
- ? Small manageable fully fence backyard is for entertainment
- ? All good schools are in the area.
- ? Stockland shopping center, bus stops to city, M2 all nearby