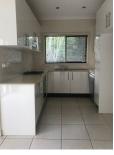

## Features:

- ? Boasting an open plan combined tiled lounge and dining area.
- ? Kitchen with Omega stainless steel appliances- Gas Stove, Electric oven and Dishwasher.
- ? Offering gas heating and ducted air conditioning throughout.
- ? Spacious bathroom plus an En-suite to main bedroom.
- ? Parking for two cars with single lock up garage plus permanent car park space as well.
- ? Small manageable fully fence backyard is for entertainment
- ? All good schools are in the area.
- ? Stockland shopping center, bus stops to city, M2 all nearby