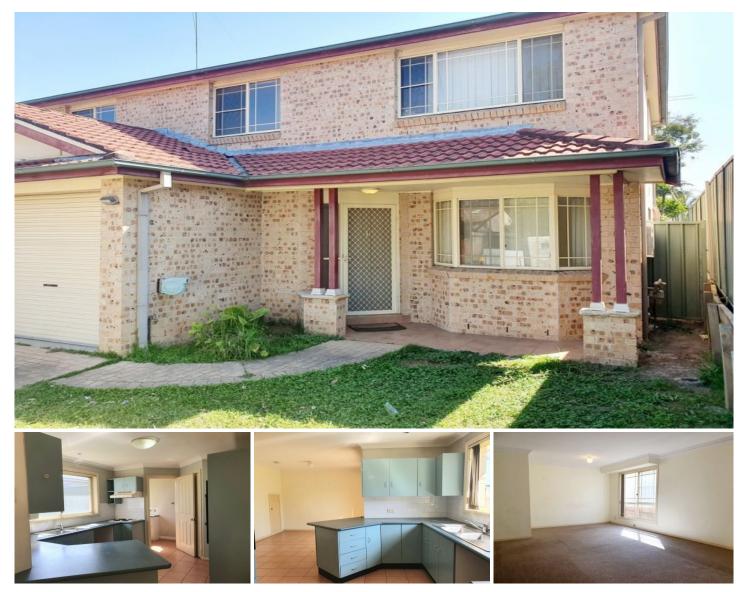

## 4A Whitehaven Avenue Quakers Hill NSW

This large and sunlit three bedroom duplex offers a convenient lifestyle fit for the growing family. A short stroll from Hambledon Public School, Western Sydney University, shopping centre, parks, Quakers Hill train station and buses, with easy access to the M7.

## Features include:

- Updated kitchen overlooking the yards
- Drenched in natural sunlight throughout
- Ceiling fan and ensuite to master bedroom
- Separate lounge and dining room
- Three good size bedrooms with built-in robes
- Main bathroom with separate bath tub and shower
- Fully fenced backyard ideal for children and pets
- Internal laundry, powder room downstairs
- Single lock up garage with internal access