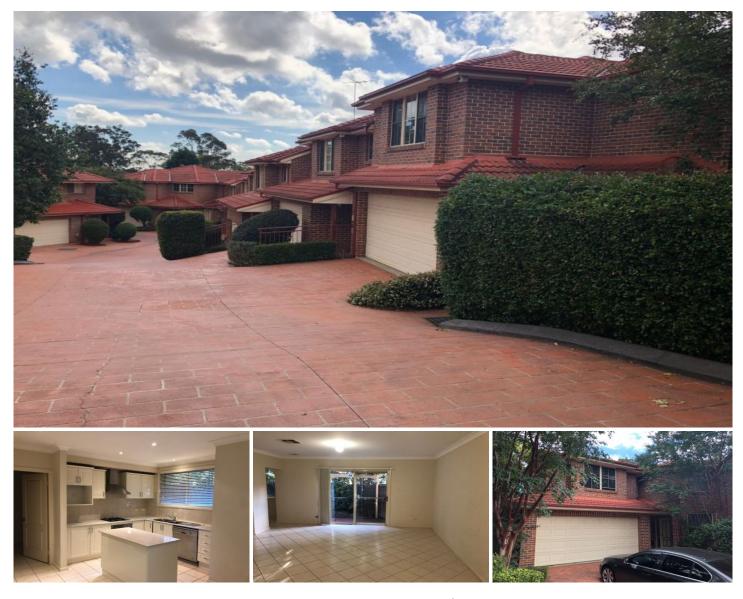

## 12/3-7 Warwick Parade Castle Hill NSW

Modern 3 bedroom townhouse in a super quite location yet very handy to all amenities.

Tiled Lounge & Dining room Modern kitchen with gas cooking & dishwasher 3 extra large bedrooms all with built in robes Main bathroom, Ensuite & Downstairs bathroom Internal Laundry Double Lock-up garage with remote control Ducted air conditioning

Ideal property within walking distance to transport, RSL, shops & schools.

View : https://www.gilmour.com.au/lease/nsw/hills/castle -hill/residential/townhouse/6399100

Gilmour

Gilmour Property Agents 02 9899 3311