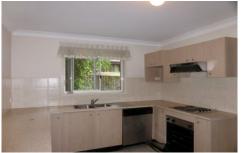

## Offering:

- Three bedrooms with a walk-in robe plus ensuite to the master bedroom and built-in robes to the other bedrooms
- Spacious lounge & dining area
- Family room
- Modern kitchen with stainless steel appliances including the dishwasher
- Automatic double lock-up garage with internal access
- Ducted air-conditioning
- Additional separate toilet
- Internal laundry with dryer