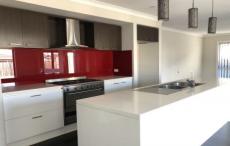

## 23 Lyrebird Crescent The Ponds NSW

When space & quality matter this quality 4-5 bedroom home PLUS study will impress.

Downstairs consist of \*Formal lounge \*Media room \*Study \*Formal dining \*Open plan casual dining plus \*Rumpus room \*Powder room \*Open plan kitchen with walk in pantry, gas cooking and dishwasher \*Floating timber floors and sliding doors & screens to the rear, grassed yard. \*Double lock-up garage with remote and internal access.