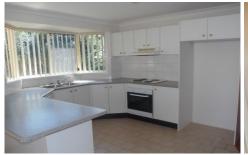

- 3 bedrooms all with built in wardrobes
- Spacious kitchen with electric cooking and a dishwasher
- Good sized lounge, dining and family areas
- Features air conditioning in living area
- Main bathroom with bath tub
- Internal laundry with dryer
- Single garage and car port
- Large grassy back yard