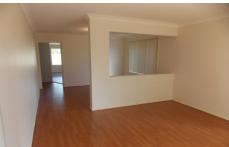

- 3 bedrooms all with built in wardrobes
- Spacious kitchen with electric cooking and a dishwasher
- Good sized lounge, dining and family areas
- Features air conditioning in living area
- Main bathroom with bath tub
- Internal laundry with dryer
- Single garage and car port
- Large grassy back yard