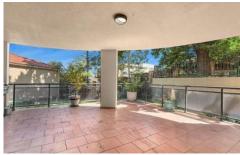

## Features include:

- Two queen size bedrooms with walk-in robe to master
- Huge L-Shaped living room with separate study nook
- Large undercover patio perfect for entertaining all year round
- Galley style kitchen with stainless steel appliances and