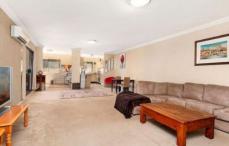

## Features include:

- Two queen size bedrooms with walk-in robe to master
- Huge L-Shaped living room with separate study nook
- Large undercover patio perfect for entertaining all year round
- Galley style kitchen with stainless steel appliances and