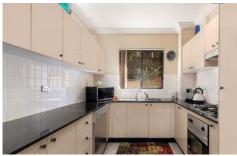

## Features include:

- Two queen size bedrooms with walk-in robe to master
- Huge L-Shaped living room with separate study nook
- Large undercover patio perfect for entertaining all year round
- Galley style kitchen with stainless steel appliances and